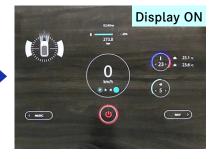

# New Decoration Panel (Seamless · Hidden Display)

New decoration panel has a high quality decoration and shows display or switches only when required.

## Solution

Achieving futuristic seamless design by integrating high definition woodgrain/Technical pattern decoration and optical capability for display/switch on demand. DNP offers new concept for interior space.

#### **Feature**

- Displaying information on demand
- Reproduce crisp images (full color, white color expression, optical adjustment
- Versatile design expression (wooden grain, metallic, geometric, and so on)