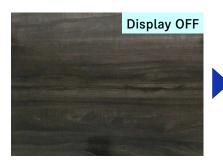

# New Decoration Panel (Seamless · Hidden Display)

New decoration panel has a high quality decoration and shows display or switches only when required.

## Solution

Achieving futuristic seamless design by integrating high definition woodgrain/Technical pattern decoration and optical capability for display/switch on demand. DNP offers new concept for interior space.

#### **Feature**

- Displaying information on demand
- Reproduce crisp images (full color, white color expression, optical adjustment
- Versatile design expression (wooden grain, metallic, geometric, and so on)