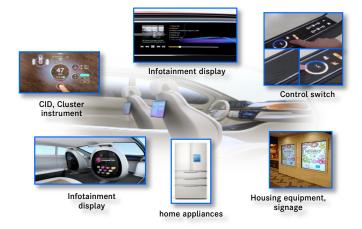

### Utilization

- Automotive interior symbol indicator, control switch, infotainment display, and so on.
- Housing equipment, home appliances remote controller, control panel, and so on.
- Digital signage wall display, information display, and so on.